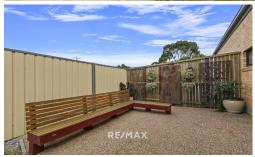

To top of this package, the additional bonuses make this home a must-see:

20 x 8 meter Shed – Converted into an amazing outdoor entertainment area featuring a built-in barbecue, oven, and dishwasher. There is a large game room, two spacious guest rooms, and a modern bathroom with a glass shower and vanity. A Coonara completes this area to unwind in front of the fireplace and keeping the space cosy during winter.