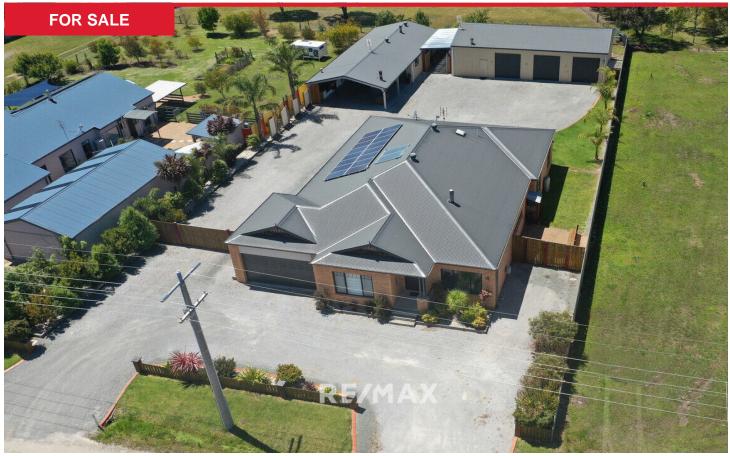

## 22 Tambo Boulevard, Metung

This high-end home is situated in sought after Tambo Bay Estate. Surrounded by quality homes and set in a tranquil area of Metung, this property offers an enviable lifestyle. 300m to the beach with an array of cycling and walking trails at your fingertips.

Full of personality and perfectly positioned on a very desirable allotment of approximately 1,928m2, showcasing an array of features.

The welcoming entry leads into a sun-filled, tiled open plan living and dining space. The heart of the home is the open-plan designer kitchen. The stainless-steel cooktop, rangehood and oven

To top of this package, the additional bonuses make this home a must-see:

20 x 8 meter Shed – Converted into an amazing outdoor entertainment area featuring a built-in barbecue, oven, and dishwasher. There is a large game room, two spacious guest rooms, and a modern bathroom with a glass shower and vanity. A Coonara completes this area to unwind in front of the fireplace and keeping the space cosy during winter.

16 x 9 meter three door shed – enough space to accommodate your caravan, boat or car with workshop space and separate toilet.

Established thriving garden with fruit trees.

Drive-through access to the backyard for the trailer, boat or caravan.